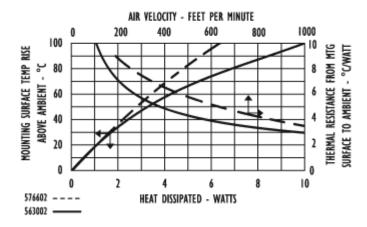

Standard Products Found Page 1 of 2



## For use with TO-220 packages

576602b00000 vis#002448



# Mechanical Outline Drawing



H Dim 24.1 (0.95)

| Thermal    | 16.6 |  |
|------------|------|--|
| Resistance | 16.6 |  |

Thermal resistance value is based on a 75°C rise in natural convection

Standard Products Found Page 2 of 2

### Thermal Curves



### **Product Information**

| 12 Digit Part # | Description                      | Finish           | Board Mounting                        |
|-----------------|----------------------------------|------------------|---------------------------------------|
| 576602b00000    | Heat sink with no added hardware | Black<br>Anodize | <u>View Hole</u><br><u>Dimensions</u> |

#### Not Exactly what you need?

We offer several options for those applications which require a more unique solution. For slight modifications of this part or other attachment options, finishes, and interface materials, contact your <u>local representative</u>. Challenge us with your thermal requirements - we can design custom solutions.

For technical help with our Standard Products, please call (603) 223-1921, or contac