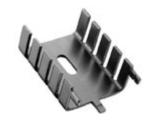

## For use with TO-220 packages

576602b00000 vis#002448

### **Product Information**

| 12 Digit Part # | Description                      | Finish           | Board Mounting                        |
|-----------------|----------------------------------|------------------|---------------------------------------|
| 576602b00000    | Heat sink with no added hardware | Black<br>Anodize | <u>View Hole</u><br><u>Dimensions</u> |