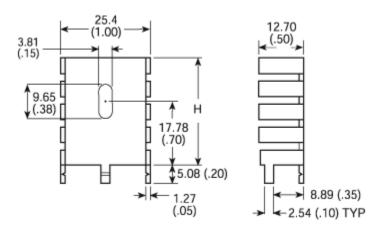

# Mechanical Outline Drawing

H Dim 24.1 (0.95)

| Thermal    | 16.6 |  |
|------------|------|--|
| Resistance | 16.6 |  |

Thermal resistance value is based on a 75°C rise in natural convection

Standard Products Found Page 2 of 2